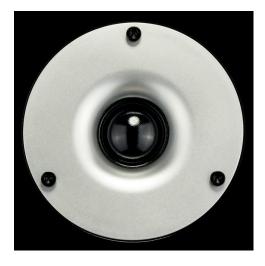

The crossover developed for this design has been integrated to ensure that all the elements in this design are consistent in sound. It includes two low-range drivers 16.5 cm each, a 13 cm mid-range transducer and a 2.5 cm tweeter with a fabric dome.

The driver's membranes have been built according to a scheme proven in other speakers of the Raptor series, from tightly compressed cellulose of the highest quality. This has resulted in a highly desirable stiffness with their low weight.