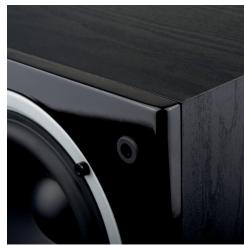

### **BASS-REFLEX**

Bass-Reflex located at the front allows the speaker to be much more effective in the low-frequency range and allowing to place them much closer to the wall.

Front firing port of the Bass-Reflex system allows the speaker to be much more efficient in the low frequency range and placed much closer to the wall than would be possible with speakers with the rear port. This is an important argument for users who use an audio system in common rooms, where the amount of space and the layout of furniture forces some compromises.