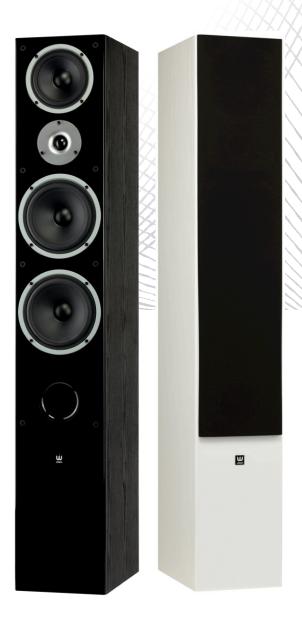

## **RAPTOR 9**

Raptor 9 is a modern and elegant design that responds to the needs of users for whom both technical parameters and time and fashion resistant design are important. The classic and simple construction of Raptor 9, with their style and availability in two classic colors - black and white - allows them to be seamlessly integrated into the surroundings of almost any room.

**Cabinet:** White with wood grain texture

Grille: black

EAN: 5903402875014

Cabinet: Black with wood grain texture Grille:

black

EAN: 5903402874093

The front of the cabinet has been closed with a glossy plastic panel in white and black respectively. The material provides long-lasting resistance to colour change and unwanted effects of light, which is especially important for a white finish, when the columns are placed in very sunny rooms.

The crossover developed for this design has been integrated to ensure that all the elements in this design are consistent in sound. It includes two low-range drivers 16.5 cm each, a 13 cm mid-range transducer and a 2.5 cm tweeter with a fabric dome.