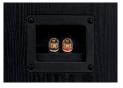

## **SPEAKER TERMINALS**

A panel with single speaker terminals is placed low at the back of the housing. The high-quality terminals provide a secure connection to the cables thanks to both the gold plating of the electrical contact elements and the convenient design of the nuts.