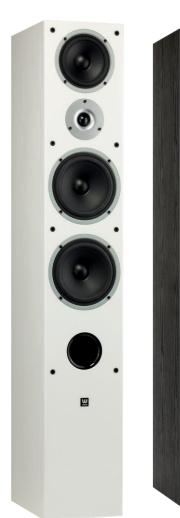

## **RAPTOR 9**

Raptor 9 is a modern and elegant design that responds to the needs of users for whom both technical parameters and time and fashion resistant design are important. The classic and simple construction of Raptor 9, with their style and availability in two classic colors - black and white - allows them to be seamlessly integrated into the surroundings of almost any room.

**Cabinet:** White with wood grain texture

Grille: black

EAN: 5903402875014

Cabinet: Black with wood grain texture Grille:

black

EAN: 5903402874093

The front of the cabinet has been closed with a glossy plastic panel in white and black respectively. The material provides long-lasting resistance to colour change and unwanted effects of light, which is especially important for a white finish, when the columns are placed in very sunny rooms.

The crossover developed for this design has been integrated to ensure that all the elements in this design are consistent in sound. It includes two low-range drivers 16.5 cm each, a 13 cm mid-range transducer and a 2.5 cm tweeter with a fabric dome.