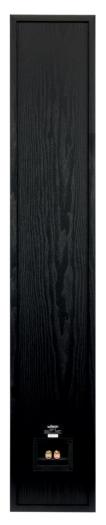

## **SPEAKER TERMINALS**

A panel with single speaker terminals is placed low at the back of the housing. The high-quality terminals provide a secure connection to the cables thanks to both the gold plating of the electrical contact elements and the convenient design of the nuts.