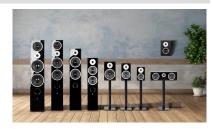

dome                         |
| Midrange drivers          | 5" (130 mm), cellulose membrane                           |
| Low range drivers         | 2x 6 1/2" (165mm),                                        |
| Cabinet type              | Bass-Reflex, cellulose membrane                           |
| Speaker terminals         | single, screw-on, gold-plated, applied<br>to banana plugs |
| Accessories included      | spikes                                                    |
| Dimensions (H x W x D)    | 1160 x 195 x 302 mm                                       |
| Weight                    | 16.7 kg                                                   |
| Finish colors             | Black EAN: 5903402874093<br>White EAN: 5903402875014      |

Raptor Series:

9 Max/9/7/5/3/1/Mini/ Vocal/X



# Floorstanding speakers RAPTOR 9