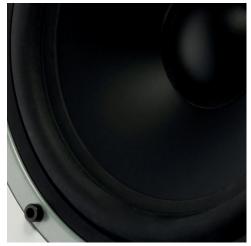

The crossover developed for this design has been integrated to ensure that all the elements in this design are consistent in sound. It includes two low-range drivers 16.5 cm each, a 13 cm mid-range transducer and a 2.5 cm tweeter with a fabric dome.

The driver's membranes have been built according to a scheme proven in other speakers of the Raptor series, from tightly compressed cellulose of the highest quality. This has resulted in a highly desirable stiffness with their low weight.