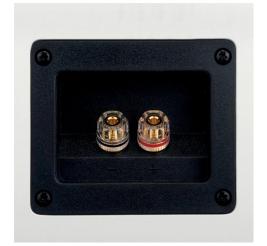

## **SPEAKER TERMINALS**

A panel with single speaker terminals is placed low at the back of the housing. The high-quality terminals provide a secure connection to the cables thanks to both the gold plating of the electrical contact elements and the convenient design of the nuts.