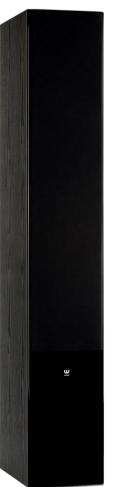

**Cabinet:** White with wood grain texture

Grille: black

EAN: 5903402875014

Cabinet: Black with wood grain texture Grille:

black

EAN: 5903402874093

The front of the cabinet has been closed with a glossy plastic panel in white and black respectively. The material provides long-lasting resistance to colour change and unwanted effects of light, which is especially important for a white finish, when the columns are placed in very sunny rooms.