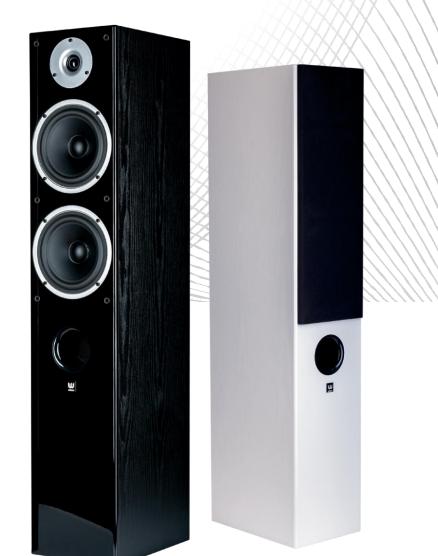

# Floorstanding speakers **RAPTOR 7**

The Wilson Raptor 7 floorstanding speaker cabinet is a modern and elegant design in two classic colors - black and white. It blends perfectly with the rest of any interior, thus fitting into the aesthetics of both subdued and extravagant rooms.

#### **BASS REFLEX**

High quality enclosure with front firing Bass Reflex allows the speaker to achieve much higher efficiency in the low frequency range

Cabinet: White with wood grain texture Grille: black EAN: 5903402875014

Cabinet: Black with wood grain texture Grille: black EAN: 5903402873096

#### CONSTRUCTION

Cabinets are available in classic colors: white or black. These colors emphasize elegance, and the slender silhouettes of the bases will easily fit into any - modern and classic - interior. The front of the cabinet is covered with a grille, made of special plastic. In addition to aesthetic qualities, it performs an important function, reducing unwanted noise and eliminating sound coloration. The cabinet, although quite large, will fit into any room, adding a unique class and chic.