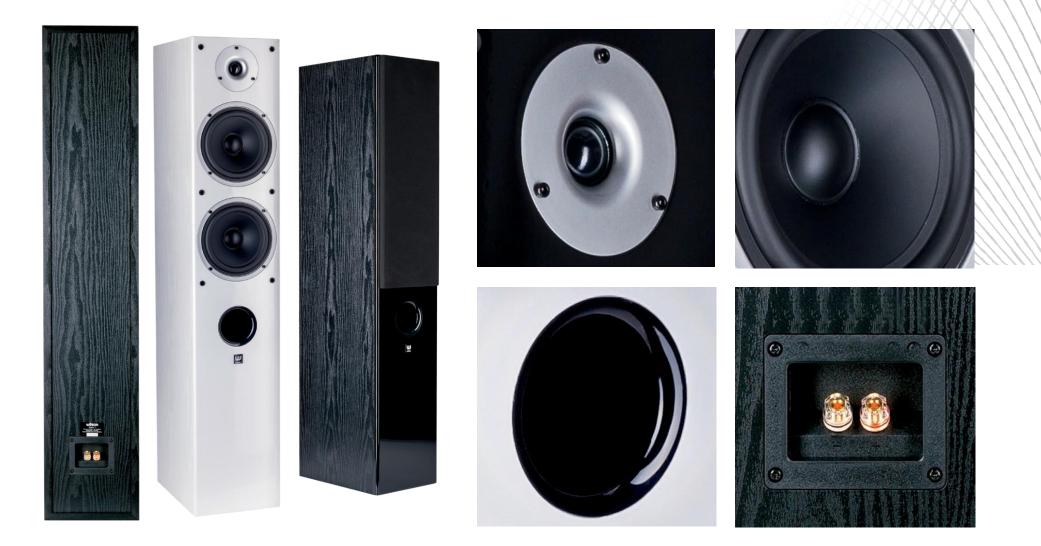

#### DRIVERS AND CROSSOVER

The crossover developed for this design has been integrated to ensure that all the elements in this design are consistent in sound. It includes two low-midrange drivers 6 1/2" each, and a 2.5 cm tweeter with a fabric dome.

#### **BASS REFLEX**

High quality enclosure with front firing Bass Reflex allows the speaker to achieve much higher efficiency in the low frequency range

Cabinet: White with wood grain texture Grille: black EAN: 5903402875014

Cabinet: Black with wood grain texture Grille: black EAN: 5903402873096

#### CONSTRUCTION

Cabinets are available in classic colors: white or black. These colors emphasize elegance, and the slender silhouettes of the bases will easily fit into any - modern and classic - interior. The front of the cabinet is covered with a grille, made of special plastic. In addition to aesthetic qualities, it performs an important function, reducing unwanted noise and eliminating sound coloration. The cabinet, although quite large, will fit into any room, adding a unique class and chic.

#### SPECIFICATION

| Recommended amplifier:          | 50 to 180W                                           |
|---------------------------------|------------------------------------------------------|
| Frequency response (±3dB)       | 40-20,000 Hz                                         |
| Sensitivity (2.83V / 1m)        | 90 dB                                                |
| Impedance                       | 4-8 ohms                                             |
| Maximum efficiency (SPL)        | 110 dB                                               |
| Crossover division<br>frequency | 2500 Hz                                              |
| Tweeter                         | 1" (25mm) soft dome driver                           |
| Low-midrange<br>drivers         | 2x 6½"                                               |
| Cabinet type                    | Bass Reflex                                          |
| Speaker terminals               | single                                               |
| Included accessories            | spikes                                               |
| Dimensions (H x W x D)          | 1010 x 195 x 300 mm                                  |
| Finish colors                   | Black EAN: 5903402873096<br>White EAN: 5903402875014 |
| Weight                          | 15.00 kg                                             |