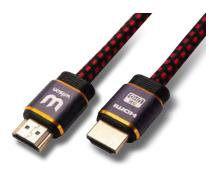

# TOP QUALITY MATERIALS AND GREAT PERFORMANCE

Wilson offers only the best quality, oxygen free copper HDMI and speaker cables, from recognized suppliers. Both, the insulation materials used and the construction of each cable meet the highest industry and quality standards.

#### STRONG SHIELDED INSULATION

The strong and durable PVC jacket, with additional shielding, protects the transmitted signal from external interference, for stability and minimizing quality loss.

## GOLD PLATED FOR SOUND QUALITY

The plugs are plated with 24 karat gold and their precise design and high quality assembly ensure a stable mechanical connection regardless of the angle at which they are connected to the devices.