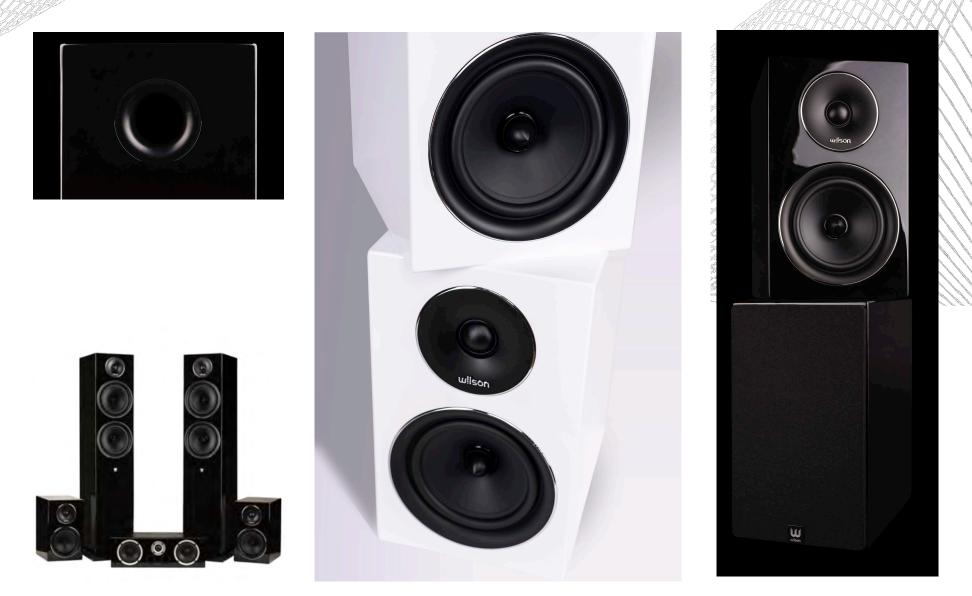

### Bookshelf speaker EXCLUSIVE LINE EL-4

#### HIGH QUALITY RIGIT CABINETS

Rigid enclosures of these speakers are characterized by low resonance. The quality of their workmanship, exterior finish is at the highest level. The manufacturer has also gone to great lengths to ensure that the quality of the paint has been maintained to the highest standards.

#### SMART, MAGNETIC GRILL MOUNTING

Both finish versions, White High Gloss and Black High Gloss sport same black color, acoustically transparent grilles. However, if you decide that gray grilles are more appropriate for your listening room, you can get a pair of these offered as an accessory. The grills are magnetically attached, so we eliminated the visible mounting pins, resulting in a beautiful, unobstructed view of the beautiful front.

#### **PROVEN DRIVER SOLUTIONS**

Carefully designed, extremely rigid membranes of low-midrange drivers in combination with tweeters processing the highest frequencies provide excellent coherence of sound. The cooperation between the drivers and their matching is excellent. This is evidenced by the sound, which consists of real deep and powerful bass.