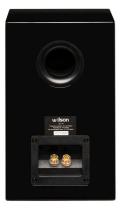

#### SPECIFICATIONS

| Recommended amplifier:    | 25 to 150W                                                                        |
|---------------------------|-----------------------------------------------------------------------------------|
| Frequency response (±3dB) | 50 - 20.000 Hz                                                                    |
| Sensitivity (2.83V / 1m)  | 88 dB                                                                             |
| Impedance                 | 4-8 Ohms                                                                          |
| Tweeter                   | 1" soft dome                                                                      |
| Low-midrange drivers      | 1x 5" cellulose, phase equalizer                                                  |
|                           |                                                                                   |
| Cabinet type              | Bass Reflex                                                                       |
| Crossover frequency       | 2.400 Hz                                                                          |
| Maximum SPL               | 105 dB                                                                            |
| Speakerterminals          | Single, banana-plug ready                                                         |
| Accessories included      | Rubber feet, black grilles included (grey color grilles optional sold separately) |
| Dimensions (H x W x D)    | 288 x 173 x 245 mm                                                                |
| Weight                    | 3.60 kg                                                                           |
| Finish colors             | White High Gloss, Black High Gloss                                                |