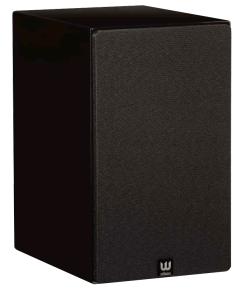

#### SMART, MAGNETIC GRILL MOUNTING

Both finish versions, White High Gloss and Black High Gloss sport same black color, acoustically transparent grilles. However, if you decide that gray grilles are more appropriate for your listening room, you can get a pair of these offered as an accessory. The grills are magnetically attached, so we eliminated the visible mounting pins, resulting in a beautiful, unobstructed view of the beautiful front.