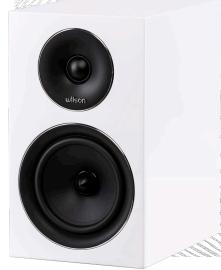

#### **GREAT LOOKING SOLUTION IN SMALLER CABINET**

Exclusive Line EL-4 are a sleek, modern loudspeakers. They can be the centerpiece of any elegant living room or designated listening space, thanks to its luxurious piano finish and classy looking cabinets. We also took great care to ensure that the quality of the varnish coating was made to the highest standards.

#### HIGH QUALITY RIGIT CABINETS

Rigid enclosures of these speakers are characterized by low resonance. The quality of their workmanship, exterior finish is at the highest level. The manufacturer has also gone to great lengths to ensure that the quality of the paint has been maintained to the highest standards.

#### SMART, MAGNETIC GRILL MOUNTING

Both finish versions, White High Gloss and Black High Gloss sport same black color, acoustically transparent grilles. However, if you decide that gray grilles are more appropriate for your listening room, you can get a pair of these offered as an accessory. The grills are magnetically attached, so we eliminated the visible mounting pins, resulting in a beautiful, unobstructed view of the beautiful front.