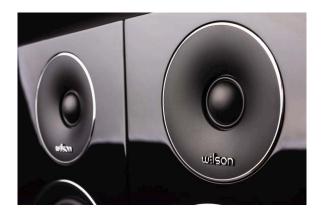

#### **PROVEN DRIVER SOLUTIONS**

Carefully designed, extremely rigid membranes of low-midrange drivers in combination with tweeters processing the highest frequencies provide excellent coherence of sound. The cooperation between the drivers and their matching is excellent. This is evidenced by the sound, which consists of real deep and powerful bass.

#### CROSSOVER

The crossover controlling the drivers was designed especially for this build and is specifically geared for exceptional sound cohesion.