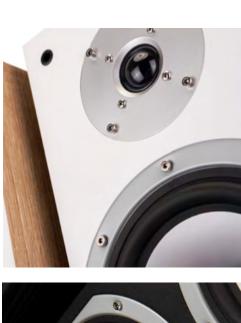

#### DYNAMIC COLOR OF THE SPEAKER FRONT

The dynamic and modern appearance is emphasized by the remarkable, silver colours of the membranes and the drives' surrounding fronts of the fastening ring with characteristic undercuts on the sides.

#### TRUSTED DESIGN OF THE DRIVERS

Cellulose membranes with a special internal structure, often found as a proven material of many much more expensive drivers, are a strong advantage of this speaker design with their high strength and low weight. The design you can trust. The membranes are mounted on rubber suspensions, allowing for high bass dynamics and extremely high performance.

#### HIGH QUALITY NEODYMIUM MAGNETS

Strong neodymium magnets – which are used in higher-end loudspeakers – have been embedded in the centre of the tweeter drive system. The entire mechanical system has been constructed with high precision.