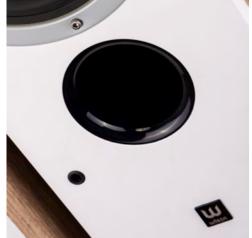

#### FRONT FIRING BASS REFLEX FOR CLOSE TO WALL PLACEMENT

In this housing construction, the bass port has been placed at the front, which makes it possible to position the speakers closer to the wall, which will certainly be appreciated by owners of smaller listening rooms, where space is vital.