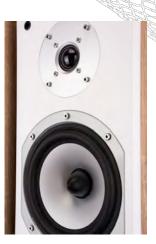

#### DYNAMIC COLOR OF THE SPEAKER FRONT

The dynamic and modern appearance is emphasized by the remarkable, silver colours of the membranes and the drives' surrounding fronts of the fastening ring with characteristic undercuts on the sides.

#### **ACOUSTICALY NEUTRAL GRILLES**

The grilles are made of special plastic covered with an acoustically-inert material with an attractive and modern design and colour, which allow fairly large constructions to fit perfectly into the living room environment.

#### TRUSTED DESIGN OF THE DRIVERS

Cellulose membranes with a special internal structure, often found as a proven material of many much more expensive drivers, are a strong advantage of this speaker design with their high strength and low weight. The design you can trust. The membranes are mounted on rubber suspensions, allowing for high bass dynamics and extremely high performance.

#### HIGH QUALITY NEODYMIUM MAGNETS

Strong neodymium magnets – which are used in higher-end loudspeakers – have been embedded in the centre of the tweeter drive system. The entire mechanical system has been constructed with high precision.