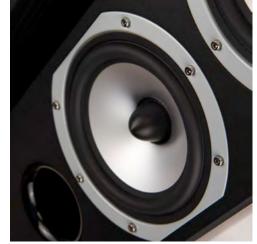

#### DYNAMIC COLOR OF THE SPEAKER FRONT

The dynamic and modern appearance is emphasized by the remarkable, silver colours of the membranes and the drives' surrounding fronts of the fastening ring with characteristic undercuts on the sides.

#### TRUSTED DESIGN OF THE DRIVERS

Cellulose membranes with a special internal structure, often found as a proven material of many much more expensive drivers, are a strong advantage of this speaker design with their high strength and low weight. The design you can trust. The membranes are mounted on rubber suspensions, allowing for high bass dynamics and extremely high performance.

#### HIGH QUALITY NEODYMIUM MAGNETS

Strong neodymium magnets – which are used in higher-end loudspeakers – have been embedded in the centre of the tweeter drive system. The entire mechanical system has been constructed with high precision.