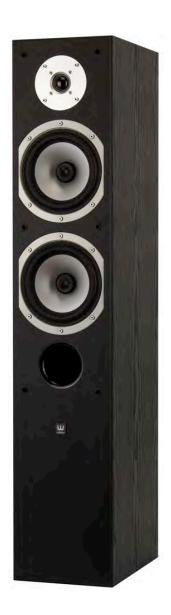

#### CHOICE OF ATTRACTIVE UP-TO-DATE FINISHES

Wilson Six are available in two color finishes: a black cabinet with a satin black or light oak front; both with a characteristic delicate wood structure.

#### **CHOICE OF FINISHES AND GRILLES**

The classic black material was used in the black columns, while the columns with light oak finish offer a slightly more varied – light grey – colour of the grille. Along with the more expressive structure of the material itself, they are a stylistically attractive addition to the room; also appreciated by women.

#### FRONT FIRING BASS REFLEX FOR CLOSE TO WALL PLACEMENT

In this housing construction, the bass port has been placed at the front, which makes it possible to position the speakers closer to the wall, which will certainly be appreciated by owners of smaller listening rooms, where space is vital.