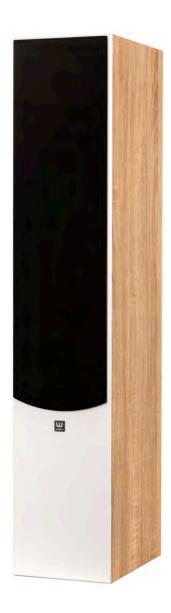

#### CHOICE OF ATTRACTIVE UP-TO-DATE FINISHES

Wilson Six are available in two color finishes: a black cabinet with a satin black or light oak front; both with a characteristic delicate wood structure.

#### **CHOICE OF FINISHES AND GRILLES**

The classic black material was used in the black columns, while the columns with light oak finish offer a slightly more varied – light grey – colour of the grille. Along with the more expressive structure of the material itself, they are a stylistically attractive addition to the room; also appreciated by women.