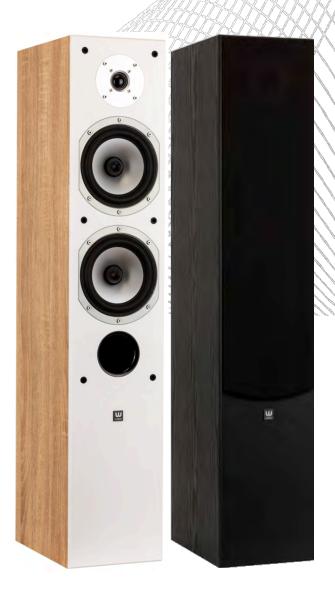

#### CHOICE OF ATTRACTIVE UP-TO-DATE FINISHES

Wilson Six are available in two color finishes: a black cabinet with a satin black or light oak front; both with a characteristic delicate wood structure.

#### DYNAMIC COLOR OF THE SPEAKER FRONT

The dynamic and modern appearance is emphasized by the remarkable, silver colours of the membranes and the drives' surrounding fronts of the fastening ring with characteristic undercuts on the sides.

#### **ACOUSTICALY NEUTRAL GRILLES**

The grilles are made of special plastic covered with an acoustically-inert material with an attractive and modern design and colour, which allow fairly large constructions to fit perfectly into the living room environment.

#### **CHOICE OF FINISHES AND GRILLES**

The classic black material was used in the black columns, while the columns with light oak finish offer a slightly more varied – light grey – colour of the grille. Along with the more expressive structure of the material itself, they are a stylistically attractive addition to the room; also appreciated by women.